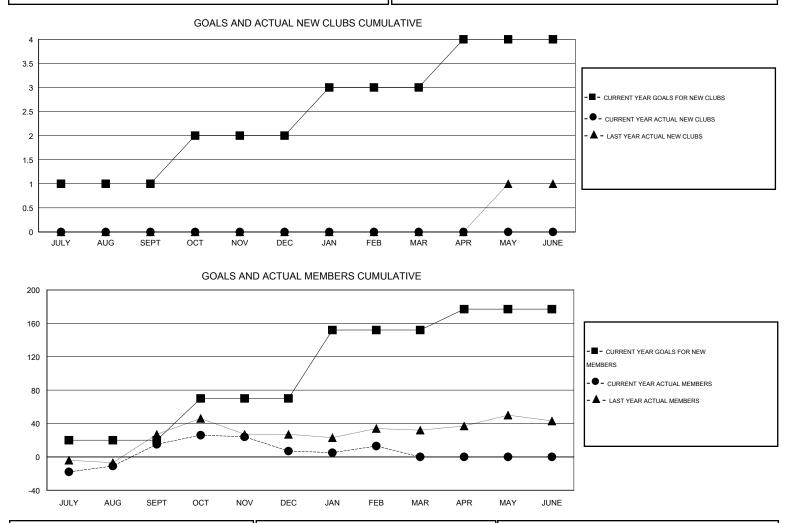

## GMT: HAL GRIFFIN

| LOCATION | TEXAS |
|----------|-------|
|----------|-------|

| GMT: HAL GRI          | IFFIN            |           | LOCATIO          | N TEXAS          |                       |                    |                                     |                    | GMT CA 1         |
|-----------------------|------------------|-----------|------------------|------------------|-----------------------|--------------------|-------------------------------------|--------------------|------------------|
| Clubs                 |                  |           |                  |                  |                       |                    | Members                             |                    |                  |
| RESULTS FOR 2015-2016 |                  |           |                  |                  | RESULTS FOR 2015-2016 |                    |                                     |                    |                  |
| QUARTER               | NEW CLUB<br>GOAL | NEW CLUBS | DROPPED<br>CLUBS | NET<br>GAIN/LOSS | QUARTER               | NEW MEMBER<br>GOAL | CHARTER AND<br>NEW MEMBERS<br>ADDED | DROPPED<br>MEMBERS | NET<br>GAIN/LOSS |
| JULY/AUG/SEPT         | 1                | 0         | 0                | 0                | JULY/AUG/SEPT         | 20                 | 95                                  | 80                 | 15               |
| OCT/NOV/DEC           | 1                | 0         | 0                | 0                | OCT/NOV/DEC           | 50                 | 51                                  | 59                 | -8               |
| JAN/FEB/MAR           | 1                | 0         | 0                | 0                | JAN/FEB/MAR           | 82                 | 47                                  | 41                 | 6                |
| APR/MAY/JUNE          | 1                | 0         | 0                | 0                | APR/MAY/JUNE          | 25                 | 0                                   | 0                  | 0                |